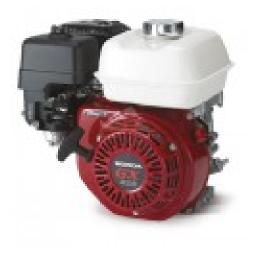

## HONDA GX200UT2 QX9 Engine

**Product description:** 

Ø.

## **Product features:**

Fuel: Gasoline Engine: OHC ad albero orizzontale, 4 tempi, cilindro in ghisa Ignition: A transistor contactless Starting system: Manual Engine capacity (cm<sup>3</sup>): 196 Number cylinders: 1 Cylinders' position: Inclined to 25° Oil capacity (L): 0.6 Cooling: Forced air Bore x stroke (mm): 68 x 54 Compression ratio: 8.5 : 1 Net power (kW): 4.1 Nominal power continuous: 3.3 KW (4.4 HP) / 3000 rpm - 3.7 KW (5.0 HP) / 3600 rpm Maximum torque: 12.4 Nm / 1.26 kgfm / 2500 rpm Fuel tank capacity (L): 3.1 Consumption (L/h): 1.7 Running time (h): 1.82 Length (mm): 321 Width (mm): 376 Height (mm): 346 Dry weight (Kg): 16.1 Silenced: Yes Engine manufacturer: Honda