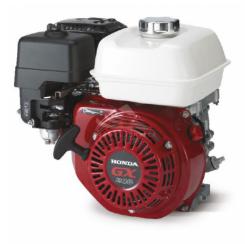

## HONDA GX200UT2 QX4 Engine

**Product description:** 

## **Product features:**

Fuel: Gasoline Engine: OHC ad albero orizzontale, 4 tempi, cilindro in ghisa Ignition: A transistor contactless Starting system: Manual Engine capacity (cm<sup>3</sup>): 196 Number cylinders: 1 Cylinders' position: Inclined to 25° Oil capacity (L): 0.6 Cooling: Forced air Bore x stroke (mm): 68 x 54 Compression ratio: 8.5 : 1 Net power (kW): 4.1 Nominal power continuous: 3.3 KW (4.4 HP) / 3000 rpm - 3.7 KW (5.0 HP) / 3600 rpm Maximum torque: 12.4 Nm / 1.26 kgfm / 2500 rpm Fuel tank capacity (L): 3.1 Consumption (L/h): 1.7 Running time (h): 1.82 Length (mm): 321 Width (mm): 376 Height (mm): 346 Dry weight (Kg): 16.1 Engine manufacturer: Honda