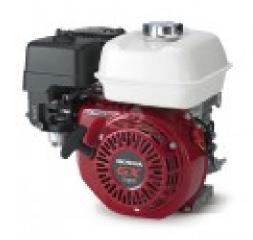

## HONDA GX160UT2 QHQ4 Engine

## **Product features:**

Fuel: Gasoline

Engine: OHC ad albero orizzontale, 4 tempi, cilindro in ghisa

Ignition: A transistor contactless

Starting system: Manual Engine capacity (cm³): 163

Number cylinders: 1

Cylinders' position: Inclined to 25°

Oil capacity (L): 0.6 Cooling: Forced air

Bore x stroke (mm): 68 x 45 Compression ratio: 9.0 : 1

Net power (kW): 3.6

Nominal power continuous: 2.5 KW (3.4 HP) / 3000 rpm - 2.9 KW (3.9 HP) / 3600 rpm

Maximum torque: 10.3 Nm / 1.05 kgfm / 2500 rpm

Fuel tank capacity (L): 3.1 Consumption (L/h): 1.4 Running time (h): 2.21 Length (mm): 312 Width (mm): 362 Height (mm): 346

Dry weight (Kg): 15.1

Engine manufacturer: Honda