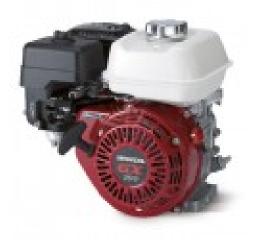

## HONDA GX120UT2 QX9 Engine

**Product description:** 

Ø.

## **Product features:**

Fuel: Gasoline Engine: OHC ad albero orizzontale, 4 tempi, cilindro in ghisa Ignition: A transistor contactless Starting system: Manual Engine capacity (cm<sup>3</sup>): 118 Number cylinders: 1 Cylinders' position: Inclined to 25° Oil capacity (L): 0.6 Cooling: Forced air Bore x stroke (mm): 60 x 42 Compression ratio: 8.5 : 1 Net power (kW): 2.6 Nominal power continuous: 1.8 KW (2.4 HP) / 3000 rpm - 2.1 KW (2.8 HP) / 3600 rpm Maximum torque: 7.3 Nm / 0.74 kgfm / 2500 rpm Fuel tank capacity (L): 2 Consumption (L/h): 1 Running time (h): 2 Length (mm): 305 Width (mm): 346 Height (mm): 329 Dry weight (Kg): 13 Silenced: Yes Engine manufacturer: Honda