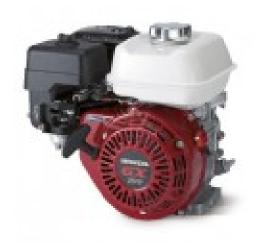

## HONDA GX120RT2 DKR Engine

## **Product features:**

Fuel: Gasoline

Engine: OHC ad albero orizzontale, 4 tempi, cilindro in ghisa

Ignition: A transistor contactless

Starting system: Manual Engine capacity (cm³): 118

Number cylinders: 1

Cylinders' position: Inclined to 25°

Oil capacity (L): 0.6 Cooling: Forced air

Bore x stroke (mm): 60 x 42 Compression ratio: 8.5 : 1

Net power (kW): 2.6

Nominal power continuous: 1.8 KW (2.4 HP) / 3000 rpm - 2.1 KW (2.8 HP) / 3600 rpm

Maximum torque: 7.3 Nm / 0.74 kgfm / 2500 rpm

Fuel tank capacity (L): 2 Consumption (L/h): 1 Running time (h): 2 Length (mm): 305 Width (mm): 346 Height (mm): 329 Dry weight (Kg): 13

Engine manufacturer: Honda