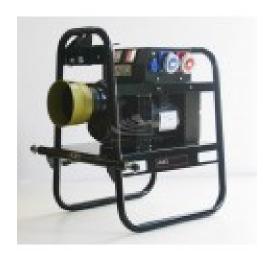

## **AXO ACDE 6000M**

## **Product description:**

## **Product features:**

Phase: Single phase / Three phase
Maximum power single phase (KW): 6.4
Continuous power single phase (KW): 5.2
Maximum power single phase (KVA): 8
Continuous power single phase (KVA): 6.5
Maximum power three phase (KW): 12.8
Continuous power three phase (KW): 10.24
Maximum power three phase (KVA): 16
Continuous power three phase (KVA): 12.8

Voltage (V): 230 / 400 Engine rpm (rpm): 3000 Alternator: Made in Italy PTO speed (round/min): 430 Minimum tractor output (HP): 40

Length (mm): 830 Width (mm): 615 Height (mm): 955 Dry weight (Kg): 130

Inverter: No AVR: No

Compound: Yes Silenced: No

Super silenced: No