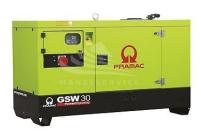

## PRAMAC GSW30P COFANATO CON QUADRO COMANDO AUTOMATICO

## **Product description:**