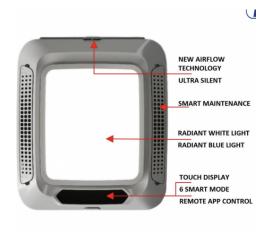

## **Product description:**

OFF BY INDEL B 019 DIF-LIGHTB

LIGHTBOX, specially designed to reflect the natural light of the porthole, radiates and diffuses a white or blue light, the latter ideal for night driving.

The app makes interaction with the product smart, simple and intuitive thanks to the double connectivity option: Bluetooth and Wi-Fi

Are you looking for an air conditioner for vehicles with different technical characteristics? HERE you can find the entire range of OFF BY INDEL B air conditioners or other specialized brands.