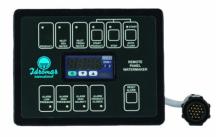

## **Product description:**

**Idromar Automatic Panel** 

The automatic panel can be used in the Junior series systems and in the MC5s. To install this panel, the watermaker must also be automated for washing the membranes via a motorized valve installed on the pre-feed pump and other small changes to the system itself.

The panel is used to turn on, turn off, reset, wash the membranes, view the alarms in the event of anomalies and view the operating pressure of the system all remotely.

The panel is supplied with 30 meters of cable.