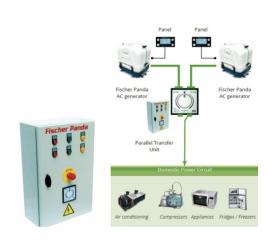

## FISCHER PANDA Parallel Switchboard 30x - 400V / 12 V DC - 25.5kW

The Fischer Panda parallel switchboard is designed to connect two Fischer Panda generators in parallel.

The unit can be used to synchronize both generators to switch the load from one generator to the other, or to operate both generators in parallel during peak load periods.

The parallel power units can be combined with the automatic AC transfer unit in a single housing upon request.

The parallel transfer unit does not feature load-sharing capability for safety reasons. Both generators are coupled and operate together as a single unit.

To enhance operational safety, both generators are shut down in the event of a system failure.