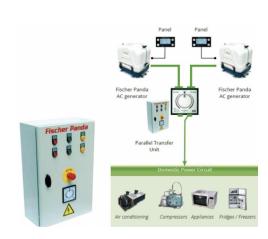

#### FISCHER PANDA Parallel Switchboard HP3 - 12.7 - 15.3kW - 400V / 12 V DC

The Fischer Panda parallel switchboard is designed to connect two Fischer Panda generators in parallel.

The unit can be used to synchronize both generators to switch the load from one generator to another or to operate both generators in parallel during peak load periods.

Parallel power units can be combined with the automatic AC transfer unit in a single housing upon request.

The parallel transfer unit does not have load-sharing capabilities for safety reasons. Both generators are coupled and operate together as a single unit.

To enhance operational safety, both generators are shut down in the event of a system failure.