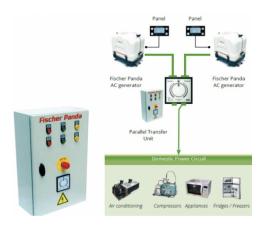

## FISCHER PANDA Parallel Switchboard HP3 - 6.8 - 10.2kW 400V

The Fischer Panda parallel switchboard is designed to connect two Fischer Panda generators in parallel.

The unit can be used to synchronize both generators to switch the load from one generator to another or to operate both generators in parallel during peak load periods.

The parallel power units can be combined with the automatic AC transfer unit in a single housing upon request.

The parallel transfer unit does not feature load sharing capabilities for safety reasons. Both generators are coupled and operate together as a single unit.

To enhance operational safety, both generators are shut down in the event of a system failure.

**Product features:** 

Product type: Switching Frame

R