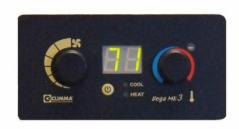

## **ADJUSTMENTS:**

Temperature and fan speed adjustment with intuitive operation knobs, Single on/off button.

### **DISPLAY:**

Large digital display with room temperature indication. The display indicates the fan speed and temperature setting at the touch of the knob. Automatic display brightness adjustment with an ambient light sensor.

## **FAN SPEED:**

8 speeds in manual plus auto mode.