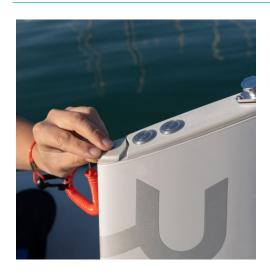

## **Product description:**

RemigoOne Magnetic Key / Killswitch

Magnetic killswitch for RemigoOne electric outboard motor serves as a turn on/off key and a magnetic killswitch.

You simply attach the safety cord around your driving hand's wrist for safety and steer using the two buttons on the interface. Then attach the magnetic killswitch to the lower end of the interface. Wait until left indicator start showing state of charge and off you go