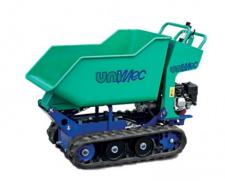

## Product description:

UNIMEC MINITRANSPORTER FG3304 CAPACITY 400 KG HYDRAULIC TIPPING

UNIMEC MINITRANSPORTER FG3304 is a mini transporter equipped with a Honda GX160 gasoline-powered engine, with a load capacity of up to 400Kg.

UNIMEC MINITRANSPORTER FG3304 is ideal for transporting goods and materials in confined spaces and difficult access. Its solid and sturdy construction makes it suitable for use in various environments such as construction sites, gardens, agricultural facilities, parks and parking lots.

The Unimec FG3304 mini transporter is equipped with a 196cc single-cylinder four-stroke gasoline engine, which provides enough power to pull the transporter even over difficult terrain. The transporter can carry up to 400 kg of load in the skip. The caisson is made of corrosion- and weather-resistant sheet steel. The structure of the conveyor is designed to ensure load stability and operator safety.

Unimec FG3304 is equipped with rubber tracks that provide good grip on various terrains, both paved and unpaved. UNIMEC MINITRANSPORTER FG3304 reliable, robust, provides good transport efficiency in harsh environments. Its compact design, load capacity and versatility make it suitable for many tasks, from handling materials inside buildings or construction sites to handling light equipment and products in parks and gardens.c

TECHNICAL SPECIFICATIONS UNIMEC MINITRANSPORTER FG3304

Engine: Honda GX160 Power: 4.8 Hp Power supply: Petrol Starter: Recoil, Self-wrapping

PrestaShop

R

Speed: speed: 2.9 km/h Transmission: Hydraulic with 1 Body Pump Hydraulic pumps: PLP 10-5 2 UNITS Cylind. mot. hydraulics: 1 unit 3.15 cc/rev (7.8 Lt at 1,500 revs) Maximum pressure: 130 bar Working pressure: 150 bar Hydraulic oil tank: 16 lt Construction skip capacity: 400 Kg Tipping: Hydraulic Security system: Overcenter Maximum gradient allowed: 36% Rubber tracks (mm): 180 x 34 x 72 Width: 1420 mm Depth: 630 mm Height: 1040 mm Building box weight: 20 Kg Net weight: 235 kg