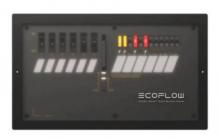

## 490,98 € tax excluded

**Product description:** 

ECOFLOW DISTRIBUTION PANEL

The **EcoFlow distribution panel** allows you to control system power, sharing it securely with each of your devices.

Setting the power could not be easier with simple and intuitive installation. All wires included in the kits are color coded to ensure quick and easy installation.

Customize your wattage with changeable fuses. The user decides how to share the power, because 6 of the DC fuses can be customized and managed via the panel or the EcoFlow application.

TECHNICAL CHARACTERISTICS OF ECOFLOW DISTRIBUTION PANEL

Protection level: IP21 Tests and Certifications: UL Standard, FCC, PSE Operating temperature (C): -25?-60? Main AC input: 30A max 120V, 3600W Main DC input: 70A max AC output: 6 position AC, 20A max each DC output: 12 position DC fused (6 position controllable via console of the power kit and the Ecoflow Application) Width: 211 mm Length: 353 mm Height: 99 mm Weight: 2.6 kg