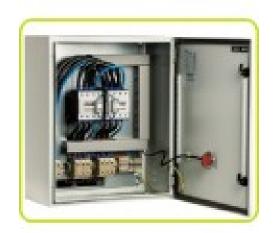

## **Product description:**

PRAMAC Network/Generator Switching Panel LTS 40A

Load Transfer Switch (Accessory for Industrial Generators): Network/generator switching panel supplied separately in a dedicated metal box (designed for wall or floor mounting). The LTS panel includes two electrically and mechanically interlocked contactors (for transferring energy from the network or generator), an emergency stop button, power terminals (network, generator, and usage), and auxiliary terminals for easy connection to the ACP panel (mounted on the generator). NB Accessory only compatible with the ACP panel.