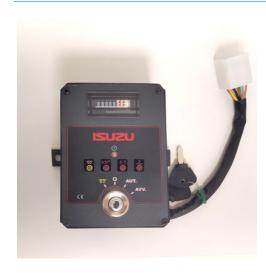

## **Product description:**

CONTROL UNIT AND MOTOR PROTECTION TYPE CEP-003

This control unit is used to start and monitor the diesel engine during its operation, and to command its stop in the event of a fault in the parts controlled by the probes. It can also be installed on the machine

## **TECHNICAL FEATURES**

Power supply voltage from battery: 12 Vdc Self-consumption with key at zero: 0 mA

Maximum output load: 3 W
Temperature limits: -10 / 60 ° C
Front protection degree: IP55
Rear protection degree: IP33

## **Product features:**

Product type: Cabin control