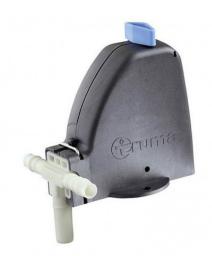

## **Product description:**

TRUMA WATER CONNECTION KIT AND FROST CONTROL JG

The FrostControl is an overpressure relief valve, able to operate without electricity with the function of an antifreeze thermostat. As an accessory, it can be used for Truma Boiler or Combi hot water production appliances, but also for fixed water tanks mounted in caravans and motorhomes. It can also be used as a replacement for the FrostControl supplied, depending on the type of supply, with the Truma hot water appliances