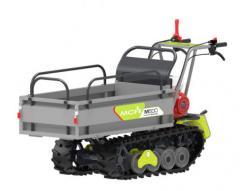

# **Product description:**

MCH M500-E ELECTRIC POWER CARRIES 500 kg

MCH M500-E is a power carries equipped with an electric motor, capable of delivering a maximum power of 1,5 KW with manual extendable body and load capacity up to 500Kg.

The MCH M500-E makes your work easier, making the transportation of heavy materials simpler and safer. In addition, in reducing accidents at work, they also take a burden off you.

MCH M500-E thanks to its powerful electric motor will make it easier for you to transport bulky loads or objects. With a maximum capacity of 500 kg, this wheelbarrow makes it easy to move around, whatever your activity: construction, agriculture, maintenance of green areas, farms, stables.

### **TECHNICAL FEATURES MCH M500-E**

Motor: MCH Electric

Mechanical power: 2,02 Hp

Power: 1,5 KW

Starting type: Soft Start & Stop

Battery type: Lithium Voltage: 48 Vdc Current: 80 Ah

Total recharge time: 4,5 hours

Range: from 6 to 10 hours Transmission: Mechanical

Number of gears: 6+2

Steering: with mechanical release

Safety systems: Roller lever Body size: 87x54x26,5 cm

Tipping: Manual

Maximum slope allowed: 35% Flat load capacity: 500 kg Slope load capacity: 350 kg

Rubber tracks (mm): 180 x 60 x 37

Width: 1960 mm Depth: 660 mm Height: 1100 mm Net weight: 170 kg

Are you looking for a product with different technical characteristics? Here you can find the full range of power carries from MCH or other specialized brands.