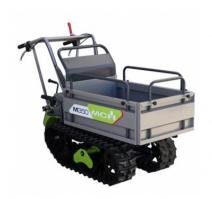

## **Product description:**

MCH M350 LS 208 POWER CARRIES WITH EXTENDABLE DRAWBACK 350 Kg

The MCH M350 LS 208 power carries is equipped with MCH LS 208 engine with gasoline power, with manual extendable body and load capacity up to 350Kg.

The MCH M350 LS 208 power carries makes your work easier, make transporting heavy materials easier and safer. Plus, in reducing work-related injuries, they also take a load off your shoulders.

MCH M350 LS 208 is a versatile machine designed to make it easy to transport bulky loads or objects. With a maximum capacity of 350 kg, the MCH M350 LS 208 power carries makes it easy for you to move around, whatever your activity: construction, agriculture, maintenance of green areas, farms, stables.

Optimal for transporting any type of material, be it earth, sand, wood, rubble, or other. The compact size of 66 cm wide allows them to pass through doors and facilitates transportation by truck or trailer.

The MCH M350 LS 208 power carries comes with a 0.2 m3(approx.) volume box, when needed, extendable to allow it to fit your load. Gas piston assistance will ease your effort when unloading.