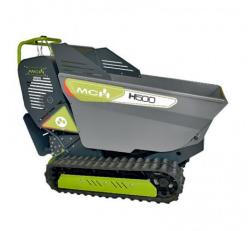

#### Product description:

MCH MINIDUMPER H500 LS208 POWER CARRIES WITH HYDRAULIC DUMPER CART 500 Kg

The MCH MINIDUMPER H500 LS208 power carries is equipped with a MCH LS208 gasoline engine, with a load capacity of up to 500Kg.

The MCH MINIDUMPER H500 LS208 power carries your work easier, make transporting heavy materials easier and safer. In addition, in reducing accidents at work, they also take away a weight from you.

MCH MINIDUMPER H500 LS208 is designed for the most demanding professionals, are equipped with a deep tipper, ideal for transporting materials (rubble, sand, stones, bricks, concrete, wood...). Its hydrostatic tipping function facilitates your work, allowing you to unload up to 500 kg with the simple action of the control lever.

This power carries is suitable for a whole range of tasks that require moving heavy materials. Equipped with the renowned MCH LS208 4-stroke engine, they are solid and efficient and can do any job to the fullest.