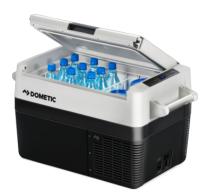

## **Product description:**

DOMETIC COOLFREEZE CFF35 PORTABLE COMPRESSOR REFRIGERATOR OF 34 L

DOMETIC COOLFREEZE CFF35 is a portable compressor refrigerator capable of holding inside food and beverages up to a volume of 34 l.

The DOMETIC COOLFREEZE CFF35 and equipped with sturdy handles that make it manageable and transportable anywhere, thanks to the compact design, always find a place on board, even in the tightest spaces. Rechargeable through a power outlet, either on the home network or on board the vehicle through the cigar lighter, so as to make it always usable for any need.