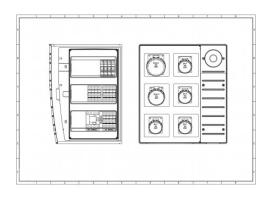

## **Product description:**

**BUILDING SITE SWITCHBOARD** 

**BUILDING SITE SWITCHBOARD** 

Technical features

Nominal voltage: 400 V Nominal current: 45 A

Nominal frequency: 50 - 60 Hz

Protection class: IP65

Socket configuration: 1 x 32 A 400 V - 1 x 16 A 400 V - 4 x 16 A 230V

Are you looking for a BUILDING SITE SWITCHBOARD with different technical characteristics? Here you can find the full range of BUILDING SITE SWITCHBOARD from specialist brands

## **Product features:**

Frequency (Hz): 50 / 60

Voltage (V): 400

Sockets configuration: 1 x 32 A 400 V - 1 x 16 A 400 V - 4 x 16 A 230V

Nominal current (A): 45 A