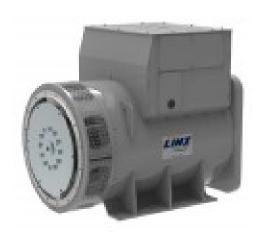

## LINZ PRO40S B/4 Threephase alternator 4 poles 1260 kVA 60 Hz AVR

## **Product description:**

The alternators of **PRO** series are three-phase brushless 4 poles with electronic regulation (AVR) with single-phase sensing (PRO18-PRO22) and three-phase sensing (PRO28-PRO35-PRO40).

## **CHARACTERISTICS**

- · Compact and mechanically resistant
- Excellent wave form
- Minimum maintenance
- High efficiency
- Type: Three-phase alternators
- Poles: 4
- Phases: Three-phase
- Regulation: AVR
- Application: INDUSTRIAL, COGENERATION

## **Product features:**

Phase: Three phase

Continuous power three phase (KVA): 1260

Frequency (Hz): 60 Voltage (V): 230 / 400 Engine rpm (rpm): 1800

Alternator: Synchronous

Poles: 4

Three-phase power (KVA): 1050