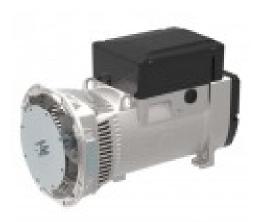

## LINZ E1X13M E/4 Threephase alternator 4 poles 17 kVA 60 Hz AVR

## **Product description:**

Ø.

**E1X13/4** series are three-phase brushless alternators 4 poles with exciter and electronic regulation (AVR).

## CHARACTERISTICS

- · Compact and mechnically resistant
- Minimum maintenance
- High efficiency
- Type: Three-phase alternators
- Poles: 4
- Phases: Three-phase
- Regulation: AVR
- Application: PORTABLE, TELECOMMUNICATION

## **Product features:**

Phase: Three phase Continuous power three phase (KVA): 17 Frequency (Hz): 50 Voltage (V): 230 / 400 Engine rpm (rpm): 1500

PrestaShop

R

Alternator: Synchronous Poles: 4 Three-phase power (KVA): 14 Protection degree: IP21 Motor insulation class: H Length (mm): 544 Width (mm): 260 Height (mm): 373 Brushes: No Type of alternator: Constant Speed Voltage regulator: AVR Weight (Kg): 92