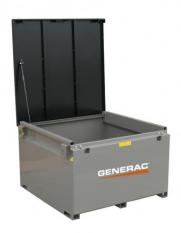

## **Product description:**

GENERAC ATB-C1 ANTI-THEFT BOX 115 L

GENERAC ATB-C1 anti theft box is ideal for all those who must always have their tools at hand and at the same time keep them safe.

The GENERAC ATB-C1 is equipped with an upper door, the only access to the inside of the box. GENERAC ATB-C1 is compact but extremely capacious, thanks to its 115 I of internal volume.

The GENERAC ATB-C1 is made of 2mm thick sheet metal, then painted with oven-baked polyurethane powder coating.

The double lock security system does not allow the opening of the box in any way if not cutting in two the entire box.

The GENERAC ATB-C1 anti theft box cannot be broken into in any way due to the lack of external padlocks and the impossibility of passing a crowbar through the slots of the chest.

The structure of the work crate is equipped with lifting pockets and a raised platform that allows it to be both nimbly forked by a transpallet or forklift and lifted by means of a crane, allowing you to easily transport all your equipment.

## **TECHNICAL FEATURES GENERAC ATB-C1**

Capacity: 115 I

Closing system: Concealed burglar-proof

Doors: 1, on the upper side

Width: 750 mm Length: 420 mm Height: 423 mm

Weight: 34 Kg

Are you looking for a anti theft box with different technical characteristics? Here you can find the full range of anti theft box from Generac or other specialized brands.