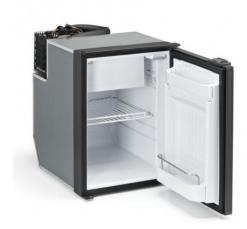

## **Product description:**

OFF BY INDEL B CR42 REFRIGERATOR 42I

Refrigerator freezer OFF BY INDEL B CR42 with single door, external refrigerating unit, 42 Liters total capacity, including volume for freezer function.

OFF BY INDEL B CR42 are among the smallest recessed compressor refrigerators for fixed installation in motorhomes and caravans. OFF BY INDEL B CR42 is equipped with a freezer compartment and differs in depth and hinged or drawer opening. For all those who do not want to miss the convenience, functionality and comfort of their home refrigerator.

The OFF BY INDEL B CR42 built-in camper fridge can hold bottles both vertically and horizontally. The internal lighting system includes the standard installation of a high-brightness ceiling light that guarantees the achievement of light in any point of the refrigerator.