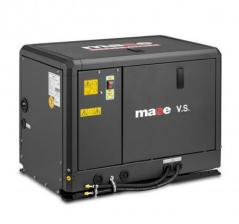

## **Product features:**

Ø.

Phase: Single phase Continuous power single phase (KW): 8 Fuel: Diesel Frequency (Hz): 50 / 60 Voltage (V): 230 / 240 Engine: Kubota Z602 **Emissions Regulations: EPA** Engine rpm (rpm): 2100 ÷ 3150 Speed governor: Electronic Engine capacity (cm<sup>3</sup>): 599 Number cylinders: 2 Oil capacity (L): 2.5 Cooling: Air / water (Intercooler W/A) Invección : Indirect Alternator: Permanent magnets Bore x stroke (mm): 72 x 73.6 Lubrication: Forced Acoustic pressure: 54 dB(A) at 7 m Length (mm): 650 Width (mm): 468 Height (mm): 555 Dry weight (Kg): 179 Silenced: Yes Super silenced: Yes Product type: Generator Voltage regulator: No Engine manufacturer: Kubota