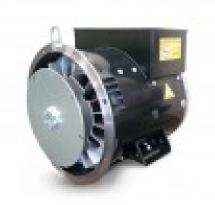

## SINCRO SK160 SZ1 SINGLE-PHASE ALTERNATOR 7KVA AVR

## **Product description:**

Single phase brushless alternator - AVR.

- Insulation class H
- IP23

NO

- Standard voltage 230 V 50 Hz
- Three phase leads 12 / single phase leads 4
- Bearings: Bearings are dimensioned for heavy duty
- Transient features: Transient voltage drop for rated step load at 0.8 power factor is less than 18%
- Single-phase operation: IB4 alternators can be connected for single-phase use
- Tropicalizzation: standard

The image is purely indicative.