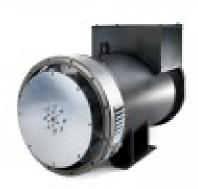

## SINCRO SK225 MM SINGLE-THREE PHASE ALTERNATOR 93KVA AVR

## **Product description:**

Three phase brushless alternator - AVR.

- Insulation class H
- IP23
- Standard voltage 400 V 50 Hz
- Leads 6
- Bearings: Bearings are dimensioned for heavy duty
- Transient features: Transient voltage drop for rated step load at 0.8 power factor is less than 18%
- Tropicalizzation: standard

## **Product features:**

Phase: Three phase Frequency (Hz): 50 Voltage (V): 400

Engine rpm (rpm): 1500

Poles: 4

Three-phase power (KW): 74.4 Three-phase power (KVA): 93

Efficiency (%): 91.5 Protection degree: IP23 Dry weight (Kg): 280

Brushes: No

Type of alternator: Constant Speed Voltage regulator: AVR