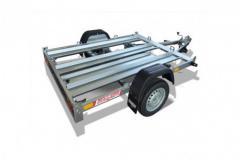

## **Product description:**

Tra300 TRAILER

Trailer TRA300 specific for motorcycles with wheel guide and wheel stops. The trailer is equipped with one axle, two 13" wheels, no braking system.

Hot galvanized frame, composed of 1 rail and ramp.

**TECHNICAL FEATURES TRA300 TRAILER** 

Article Code - Trailer Model: TRA300 - MOTO 1 Total mass: 450 Kg Tare: 100 Kg Useful body dimensions (cm): 200 x 107 Maximum dimension (cm): 265 x 146 Mechanical Brake: NO Number of Axles: 1 Wheels: 13? Body type: GUIDE