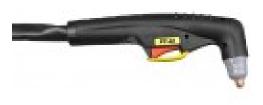

## 160,00 € tax excluded

**Product description:** 

NO

HELVI Plasma Torch PT 40C 4 m

HELVI Torch PT40C with code 23010067 is a tool with direct connection for plasma cutting with a length of 4 metres.

This HELVI tool is ideal for plasma cutting and can be used on different products.

Technical characteristics of the HELVI PT40C torch for plasma cutting with code 23010067: Length: 4 m Direct connection

This HELVI plasma cutting torch with code 23010067 is available for the following plasmas: - COMBI PC 302K