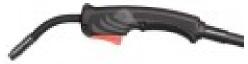

## **Product description:**

HELVI Torch MIG MA15 3 m Black

HELVI Torch MIG MA15 with code 23000440 is a tool with Euro connection for welding with a length of 3 metres, black colour.

This HELVI welding tool is ideal for MIG welding and can be used for various welding machines.

Technical characteristics of the HELVI MIG MA15 welding torch with code 23000440:

Length: 3 m Colour: Black Euro connection

This HELVI MIG welding torch with code 23000440 is available for the following welding