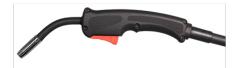

## **Product description:**

NO

HELVI Torch MIG 2,7 m Black

HELVI Torch MIG with code 23000132 is a direct connection tool for welding with a length of 2,7 metres, black colour, Gas/No Gas. This HELVI welding tool is ideal for MIG welding and can be used for various welding machines.

Technical characteristics of the HELVI MIG welding torch with code 23000132:

Length: 2.7 m Colour: Black Direct connection Gas/No Gas

This HELVI MIG welding torch with code 23000132 is available for the following welding machines: - FOX 165