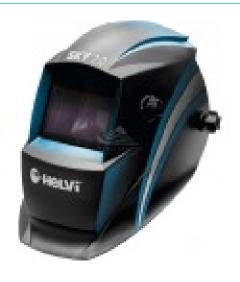

## **Product description:**

HELVI SKY 2.0 Welding mask

HELVI SKY 2.0 is a 2-sensor dimming mask ideal to protect you during welding. The HELVI SKY 2.0 mask has a darkening filter. Safety during welding is very important, that's why the HELVI SKY 2.0 mask with 2 sensors and with blackout glass is perfect for protection during the welding process.

The new electronic mask HELVI SKY 2.0 is a new generation product for protection at work. New technologies and knowledge in the field of microelectronics, optoelectronics and solar energy have been integrated into the HELVI SKY 2.0 mask which not only protects your eyes from the electric arc, but also allows you to work with both hands free and trigger the arc without difficulty. These features improve the quality of your work and your efficiency. The HELVI SKY 2.0 mask can be used for welding, cutting, gouging, gouging, grinding, etc.

Main technical features of the HELVI SKY 2.0 2-sensor mask:

Optical Class: 1/1/1/2

Filter dimensions: 110x90x9 mm Visual 98x42 mm / 2 Sensors

Degree of light: 4

Degree of darkening: 9-13

Grinding: Yes

Protection adjustment: External, variable degree