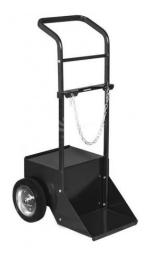

## **Product description:**

HELVI Trolley 99900195

HELVI Trolley 99900195 is a transport trolley for handling FOX series welding machines. HELVI Trolley 99900195 is convenient to carry welders where you need them most.

Compact and easy to handle, the HELVI Trolley 99900195 is ideal for convenient storage.

HELVI Trolley 99900195 is a vertical trolley consisting of a tubular handle at the top for hand grip and 2 wheels.

Technical characteristics of HELVI Trolley 99900195:

Length: 520 mm Width: 450 mm Height: 1060 mm

The HELVI trolley with code 99900195 is available for the following welding machines:

- FOX 165
- FOX 185
- FOX 189
- FOX 211