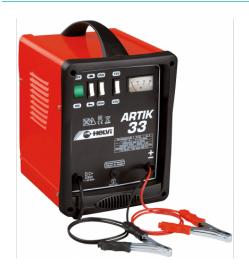

### **Product description:**

**HELVI ARTIK33 Battery charger** 

HELVI ARTIK33 is a semi-professional battery charger for lead accumulators equipped with voltage and current selector, ammeter, automatic thermal protection for overload and polarity reversal.

HELVI ARTIK33 is very compact and very light thanks to its weight of about 8 Kg equipped with a carrying handle.