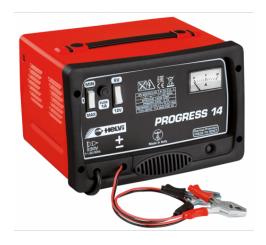

## **Product description:**

**HELVI PROGRESS14 Battery charger** 

HELVI PROGRESS14 is a semi-professional battery charger for lead accumulators equipped with voltage and current selector, ammeter, automatic thermal protection for overload and polarity reversal.

HELVI PROGRESS14 is perfect for charging batteries with a 6 V or 12 V voltage and a charging current of 7,5 A.

The HELVI PROGRESS14 battery charger can charge batteries for various types of vehicles such as motorbikes and cars. The main applications of the HELVI PROGRESS14 battery charger are in the automotive and household sector. HELVI PROGRESS14 is ideal for charging small batteries.