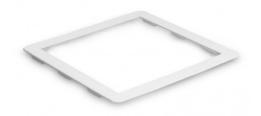

## **Product description:**

DOMETIC DUC-AF, ADAPTER FRAME FOR FIAT DUCATO 250 AND 290, 400 X 400 MM

The custom-designed adapter frame compensates the roof beading of your Fiat Ducato, so you will have a level surface for safe installation of a FreshJet air conditioner or a Mini Heki roof window.

Product depth 491 mm
Product width 492 mm
Ordered width 400 mm
Ordered height 400 mm
Opening width 402 mm
Opening height 402 mm
Weight 1.08 kg

Discover all our accessories and products of the Dometic line.