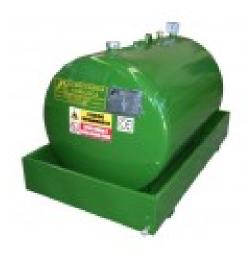

### ELE30 TANK FOR FLAMMABLE LIQUIDS AND FUEL CAPACITY 3000 LITRES

ELE30 is a large tank for flammable liquids and fuel, with horizontal axis, 2100 Litres capacity, suitable for storage, powering generators, burners and heating.

ELE30 is a cylindrical tank with horizontal or vertical axis in S235JR carbon steel sheet (UNI-EN 10025) with a thickness of 20/10 0 30/10 mm, externally treated against corrosion by pickling the sheets, zinc chrome anti-rust primer and finishing with bi-component enamel.

The painting of ELE30 is carried out in the spray booth with scrupulous reduction of polluting agents in respect of the environment.

ELE30 is complete with containment basin with a volumetric capacity equal to 110% of that of the tank.

#### TECHNICAL CHARACTERISTICS OF ELE30

Type of product. Tank for fuels and flammable materials

Axis: Horizontal

Capacity: 3000 Litres Diameter: 1270 mm Length: 2900 mm width: 1400 mm Height: 910 mm

With containment basin 110%