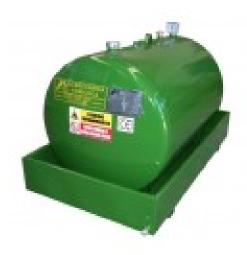

### ELE21 TANK FOR FLAMMABLE LIQUIDS AND FUEL CAPACITY 2100 LITRES

ELE21 is a large tank for flammable liquids and fuel, with horizontal axis, 2100 Litres capacity, suitable for storage, powering generators, burners and heating.

ELE21 is a cylindrical tank with horizontal or vertical axis in S235JR carbon steel sheet (UNI-EN 10025) with a thickness of 20/10 0 30/10 mm, externally treated against corrosion by pickling the sheets, zinc chrome anti-rust primer and finishing with bi-component enamel.

The painting of ELE21 is carried out in the spray booth with scrupulous reduction of polluting agents in respect of the environment.

ELE21 is complete with containment basin with a volumetric capacity equal to 110% of that of the tank.

#### **TECHNICAL CHARACTERISTICS OF ELE21**

Type of product. Tank for fuels and flammable materials

Axis: Horizontal

Capacity: 2100 Litres Diameter: 2100 mm Length: 1732 mm width: 2100 mm Height: 890 mm

With containment basin 110%