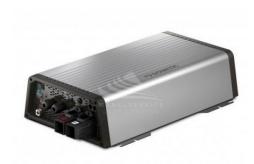

## DOMETIC SinePower DSP1824T Inverter 24V 1800W

**Product price:** 

794,00 € tax excluded

## **COMFORT PURE SINE WAVE INVERTER, 1,800 W, 24 V**

Designed to transform the 24 V battery voltage into pure 230 V AC, this comfort sinusoidal inverter ensures reliable operation of electrical devices up to 1,800 W with the vehicle battery. Highlights of this top-of-the-range product: Priority circuit on the mains current, energy-saving standby mode, elegant control panel for practical use and a perfect overview.