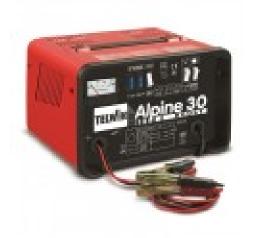

# TELWIN ALPINE 30 BOOST

Product price:

#### **Product description:**

**TELWIN ALPINE 30 BOOST** 

Battery charger for charging free electrolyte batteries (WET) with 12/24V voltage. Protected againstoverloads and polarity reversal. Equipped with selector for normal or quick (BOOST) charge. Equipped with ammeter.