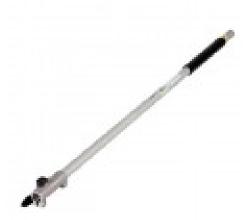

## **Product description:**

Honda 1 meter extension for Versatool UMC 425 E and UMC 435 E

1 metre extension for Versatool Honda UMC 425 E and UMC 435 E multi-function implement. With the Versatool there is no need to climb a ladder: the range of tools includes extension shafts that allow you to easily reach elevated garden areas. Thanks to the 50 cm or 1 m trees, the hard-to-reach branches or towering hedges will be within easy reach. This extension tree is 1 m long.