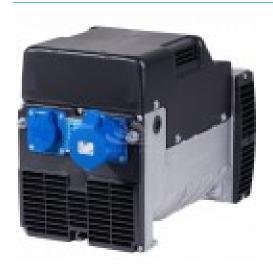

## **NSM CR112 SA**

The NSM CR112 SA is a 9 KVA single-phase constant speed alternator with AVR voltage regulator.

This alternator belongs to the portable category with 2 poles of 3000 rpm.

The versatility of NSM products and their robust design make the industrial series suitable to meet the requirements of industry and the most demanding technological specifications required in various applications.