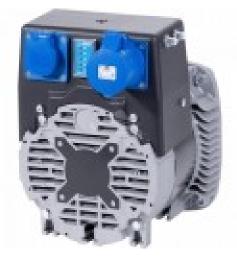

## **NSM K112 L**

The NSM K112 L is a 10 KVA single-phase constant speed alternator with capacitor voltage regulator.

This alternator belongs to the portable category with 2 poles of 3000 rpm.

The versatility of NSM products and their robust design make the industrial series suitable to meet the requirements of industry and the most demanding technological specifications required in various applications.