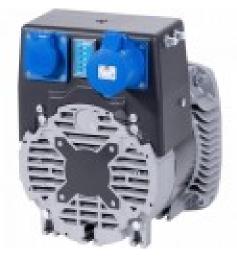

## **NSM K112 H**

The NSM K112 H is a 7 KVA single-phase constant speed alternator with capacitor voltage regulator.

This alternator belongs to the portable category with 2 poles of 3000 rpm.

The versatility of NSM products and their robust design make the industrial series suitable to meet the requirements of industry and the most demanding technological specifications required in various applications.

## **Product features:**

Ø.

Phase: Single phase Maximum power single phase (KW): 7 Maximum power single phase (KVA): 7 Frequency (Hz): 50 Voltage (V): 230 Engine rpm (rpm): 3000 Poles: 2 Single-phase power (KW): 7 Single-phase power (KVA): 7 Efficiency (%): 77 Protection degree: IP23 Motor insulation class: H Brushes: No PMG: No Product type: Alternator Type of alternator: Constant Speed Voltage regulator: Capacitor Weight (Kg): 35