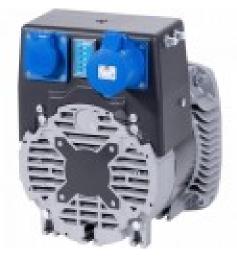

## **NSM K112 G**

The NSM K112 G is a 6 KVA single-phase constant speed alternator with capacitor voltage regulator.

This alternator belongs to the portable category with 2 poles of 3000 rpm.

The versatility of NSM products and their robust design make the industrial series suitable to meet the requirements of industry and the most demanding technological specifications required in various applications.

## **Product features:**

Ø.

Phase: Single phase Maximum power single phase (KW): 6 Maximum power single phase (KVA): 6 Frequency (Hz): 50 Voltage (V): 230 Engine rpm (rpm): 3000 Poles: 2 Single-phase power (KW): 6 Single-phase power (KVA): 6 Efficiency (%): 75 Protection degree: IP23 Motor insulation class: H Brushes: No PMG: No Product type: Alternator Type of alternator: Constant Speed Voltage regulator: Capacitor Weight (Kg): 29.5