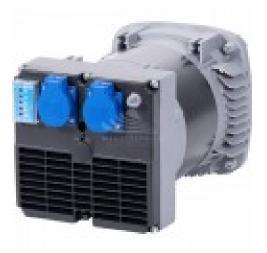

## NSM K100 B

Ì

The NSM K100 B is a 2.2 KVA single-phase constant speed alternator with capacitor voltage regulator.

This alternator belongs to the portable category with 2 poles of 3000 rpm.

The versatility of NSM products and their robust design make the industrial series suitable to meet the requirements of industry and the most demanding technological specifications required in various applications.

## **Product features:**

Phase: Single phase Maximum power single phase (KW): 2.2

PrestaShop

R

Maximum power single phase (KVA): 2.2 Frequency (Hz): 50 Voltage (V): 230 Engine rpm (rpm): 3000 Poles: 2 Single-phase power (KW): 2.2 Single-phase power (KVA): 2.2 Efficiency (%): 70 Protection degree: IP23 Motor insulation class: H Brushes: No PMG: No Product type: Alternator Type of alternator: Constant Speed Voltage regulator: Capacitor Weight (Kg): 16